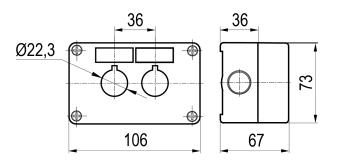

## **PRODUCT DATA SHEET** EMPTY CONTROL BOXES

SECTIONS AND DIMENSIONS

| PRODUCT CODE | DESCRIPTION              | COLOUR       |
|--------------|--------------------------|--------------|
| GBK – 2      | 2 Hole Empty Control Box | Yellow-Black |